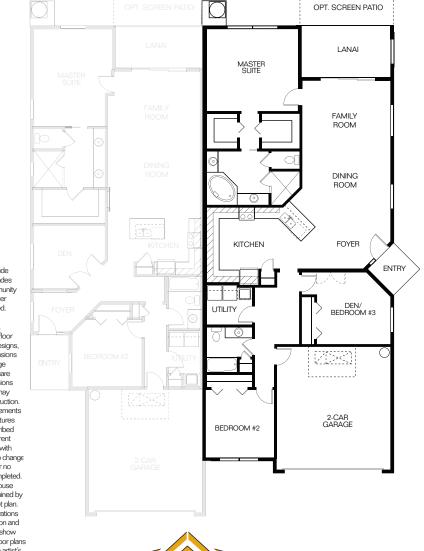

## **ALSTON**

Total 2297 Sq. Ft.

Living Area 1743 sq. ft
Covered Lanai 129 sq. ft.
Covered Entry 18 sq. ft.
Garage 407 sq. ft.

This beautiful single level home features an amazing master suite with two walkin closets, two separate sink areas, a soaking tub and separate shower.

The Alston has 2 full bedrooms, a den and a a spacious galley kitchen with breakfast bar & pantry. The comfortable open Dining and Family room leads out to a cozy lanai.

Quality features, a two car garage and an amazing location make this an exciting new home in a fine new neighborhood.

Enjoy all the convenience of single level living.

Current as of 12.23.15 © 2015 Gulfwind Homes

**GULFWIND HOMES**