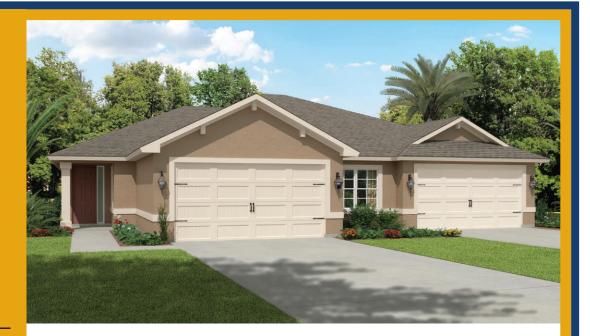

## **ALSTON**

Total 2297 Sq. Ft.

Living Area 1743 sq. ft
Covered Lanai 129 sq. ft.
Covered Entry 18 sq. ft.
Garage 407 sq. ft.

This beautiful single level home features an amazing master suite with two walkin closets, two separate sink areas, a soaking tub and separate shower.

The Alston has 2 full bedrooms, a den and a a spacious galley kitchen with breakfast bar & pantry. The comfortable open Dining and Family room leads out to a cozy lanai.

Quality features, a two car garage and an amazing location make this an exciting new home in a fine new neighborhood.

Enjoy all the convenience of single level living.

Current as of 12.23.15 © 2015 Gulfwind Homes

**GULFWIND HOMES**