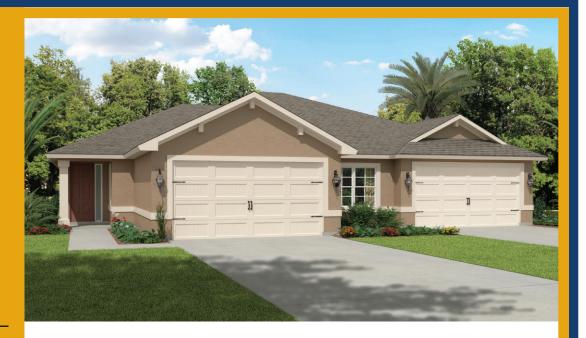

## **BRETON**

Total 2137 Sq. Ft.

**Living Area** Covered Lanai 99 sq. ft. **Covered Entry** 58 sq. ft. Garage 418 sq. ft.

This grand twin home has everything you desire. Enjoy single level living with plenty of space. You will have a fully appointed master suite with a sizeable walk-in closet, a large den, a second bedroom and two full baths.

The flowing spacious floor plan features an open kitchen with center island, a generous living & dining room.

There are quality finishes throughout this home. A two car garage, full size laundry and private Lanai, complete within an amazing location, make this an exciting new home in a park-like location.