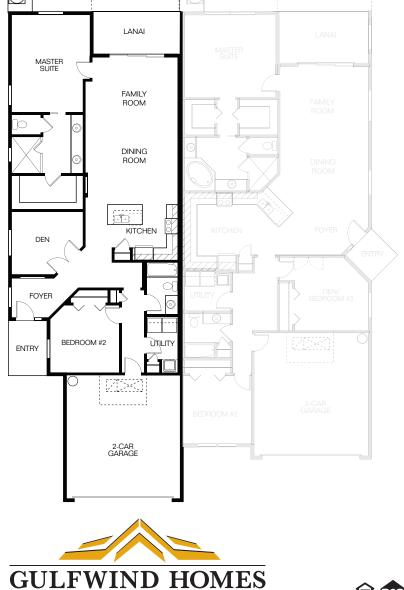

## **BRETON**

Total 2137 Sq. Ft.

**Living Area** Covered Lanai 99 sq. ft. **Covered Entry** 58 sq. ft. Garage 418 sq. ft.

This grand twin home has everything you desire. Enjoy single level living with plenty of space. You will have a fully appointed master suite with a sizeable walk-in closet, a large den, a second bedroom and two full baths.

The flowing spacious floor plan features an open kitchen with center island, a generous living & dining room.

There are quality finishes throughout this home. A two car garage, full size laundry and private Lanai, complete within an amazing location, make this an exciting new home in a park-like location.

OPT. SCREEN PATIO

© 2015 Gulfwind Homes