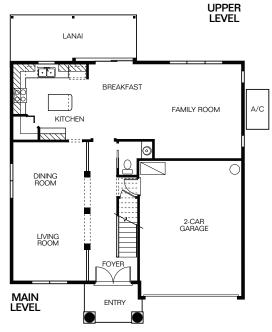

This well designed home features distinct living spaces with quality features and construction. The main level of this open concept home features plentiful natural light and comfortable rooms with a casual flow.