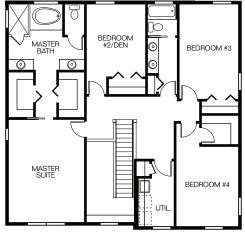

Everyone will have plenty of space with the 4 fully appointed bedrooms. The master suite is a relaxing retreat with a master bath featuring separate vanities, a soaking tub and separate shower, his and hers walk-in closets complete the functionality of this space.