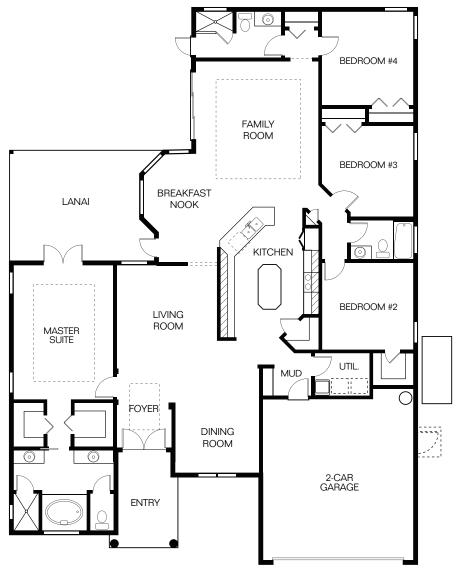

## "Your Dream Starts Here."

Total Living 2605 sq. ft.

Covered Lanai
Covered Entry 2 Car Garage 481 sq. ft.

Total Covered 3445 sq. ft.

This is a wonderful four bedroom plan, it has an easy flow with well appointed rooms. Every cook will love the gourmet kitchen with island, tons of counter space, a breakfast bar and walk-in pantry.

Split sleeping areas allows privacy for the Master Suite. And what a Master Suite it is with his and hers walk-in closets and vanities, a large soaking tub and separate shower.

Four large bedrooms, three baths and plenty of storage.

Everyone will enjoy the convenience of single level living in this stunning, spacious home.

Floorplans and elevation are an artist's concept only and are subject to change without prior notice. See builder for actual detailed landscape and plans. Current as 2.23.17 ©2017 Gulfwind Homes