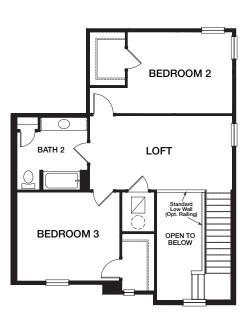

Another full bath, two additional bedrooms and a loft area await upstairs.

A separate utility room complete with a drop zone including upper and lower cabinets completes the interior package, and an externally mounted tankless water heater allows you to fully utilize your spacious 2-car garage.

## The Towns at Spring Lake

MAIN LEVEL

**UPPER LEVEL** 

Prices may not include lot premiums, upgrades and options. Community Association and other fees may be required. Prices, promotions, incentives, features, options, amenities, floor plans, levations, designs, materials and dimensions are subject to change without notice. Square feed and see subject to change and mensions are subject to change without notice. Square feed and many state and many in actual construction. Community improvements, recreational features and amenities described are based upon current development plans with which are subject to change and which are under no obligation to be completed. Actual position of house on lot will be determined by the site plan and plot plan. Floor plans and elevations are artists conception and are not intended to show specific detailing. See Builder for actual detailed plans and specifications. Current as of 10.15.19 ©2019 Gulfwind Homes