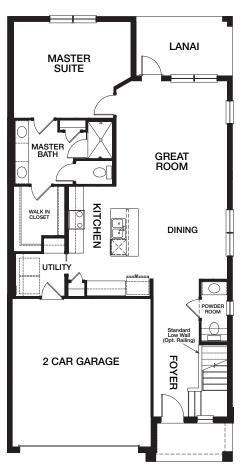

The Towns at Spring Lake provides you peaceful living in comfortable open floor plan with plenty of space for all your needs.

The foyer welcomes your quests with vaulted ceilings revealing the open loft above, and a staircase with a powder room below it.

You will enjoy this open concept design with a large great room and attached lanai, eat-in kitchen and a bright dining room.

The convenient first floor master suite has a large master bath with dual vanities and walk-in closet.

Another full bath, two additional bedrooms and a loft area await upstairs.

A separate utility room complete with a drop zone including upper and lower cabinets completes the interior package, and an externally mounted tankless water heater allows you to fully utilize your spacious 2-car garage.

## The Towns at Spring Lake

MAIN LEVEL

**UPPER LEVEL** 

Prices may not include lot premiums, upgrades and options. Community Association and other fees may be required. Prices, promotions, incentives, features, options, amenities, floor plans, levations, designs, materials and dimensions are subject to change without notice. Square feed and see subject to change and mensions are subject to change without notice. Square feed and many state and many in actual construction. Community improvements, recreational features and amenities described are based upon current development plans with which are subject to change and which are under no obligation to be completed. Actual position of house on lot will be determined by the site plan and plot plan. Floor plans and elevations are artists conception and are not intended to show specific detailing. See Builder for actual detailed plans and specifications. Current as of 10.15.19 ©2019 Gulfwind Homes