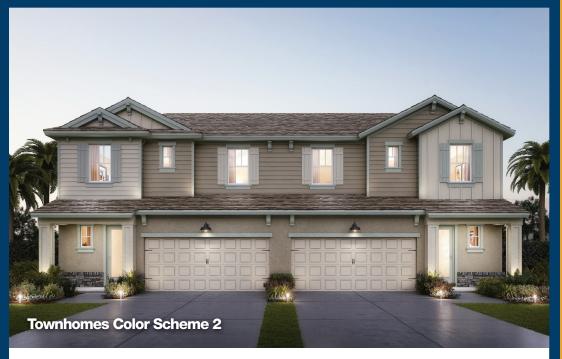

2568 sq. ft.

The Towns at Spring Lake provides you peaceful living in comfortable open floor plan with plenty of space for all your needs.

The foyer welcomes your quests with vaulted ceilings revealing the open loft above, and a staircase with a powder room below it.

You will enjoy this open concept design with a large great room and attached lanai, eat-in kitchen and a bright dining room.

The convenient first floor master suite has a large master bath with dual vanities and walk-in closet.

Another full bath, two additional bedrooms and a loft area await upstairs.

A separate utility room complete with a drop zone including upper and lower cabinets completes the interior package, and an externally mounted tankless water heater allows you to fully utilize your spacious 2-car garage.





## The Towns at Spring Lake



MAIN LEVEL

**UPPER LEVEL** 







Prices may not include lot premiums, upgrades and options. Community Association and other fees may be required. Prices, promotions, incentives, features, options, amenities, floor plans, levations, designs, materials and dimensions are subject to change without notice. Square feed and see subject to change and mensions are subject to change without notice. Square feed and many state and many in actual construction. Community improvements, recreational features and amenities described are based upon current development plans with which are subject to change and which are under no obligation to be completed. Actual position of house on lot will be determined by the site plan and plot plan. Floor plans and elevations are