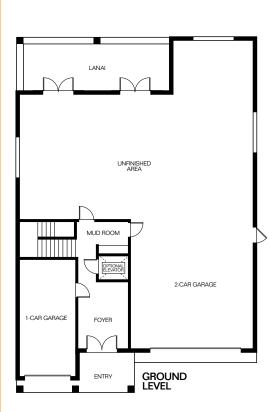

## Your Dream Starts Here.

| Ground Level     | 414 sq. ft   |
|------------------|--------------|
| Main Living Area | 2730 sq. ft. |
| Lanai            | xxx sq. ft.  |
| Balcony          | xxx sq. ft.  |

Other thoughtful touches include the two lanais, open concept kitchen, dining & great room with fireplace. The spacious unfinished area on the lower level, the kitchen's big pantry, and a snack bar on the central island.