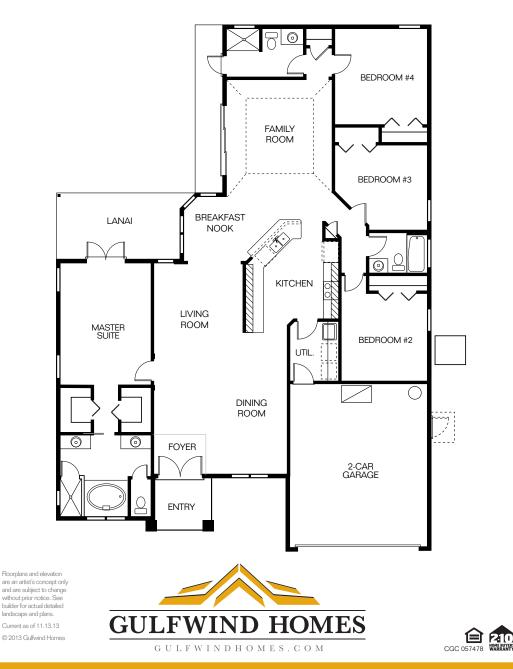

## Your Dream Starts Here.

| Main Level   | 2213 sq. ft  |
|--------------|--------------|
| Lanai        | 146 sq. ft.  |
| Entry        | 48 sq. ft.   |
| Garage       | 421 sq. ft.  |
| Total Living | 2213 sq. ft. |

Besides great curb appeal, this home has a wonderful floor plan. The foyer leads to a formal dining room on the right and a central living room. The U-shaped kitchen is perfectly located for servicing all living and dining areas. You can walk through the light-filled breakfast nook to a large family room at the rear.

To the right of the plan, you will find three bedrooms; two with a shared bath and the fourth with access to the pool bath. On the left side, the master retreat offers a private lanai entrance and an amenityfilled bath with his & hers walk-in closets, separate vanities, a large spa tub and separate shower.