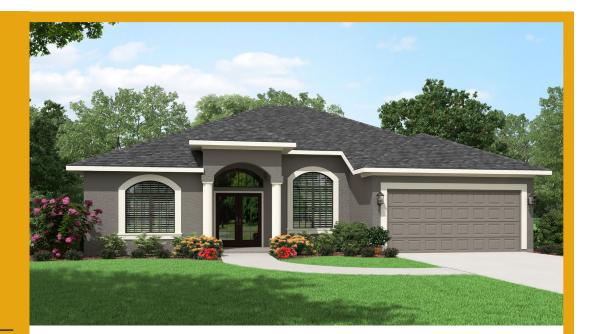

## The Bristol 2828 Sq. Ft.

Besides great curb appeal, this home has a wonderful floor plan. The foyer leads to a formal dining room on the right and a central living room. The U-shaped kitchen is perfectly located for servicing all living and dining areas. You can walk through the light-filled breakfast nook to a large family room at the rear.