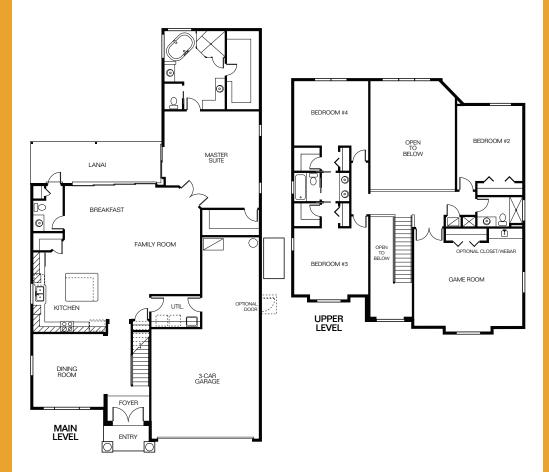

## "Your Dream Starts Here."

First Floor Second Floor 1493 sq. ft.
Total Living 3535 sq. ft.
Covered Lanai Covered Entry 3 Car Garage 673 sq. ft.
Total Covered 4457 sq. ft.

Memories are made in truly inspired spaces. The comforts of this open floor plan with the convenience of a main-level master suite make this home enjoyable now and for years to come.

Featuring large, open spaces and generous room sizes, this is the ideal home for active family living. The master suite is exceptional, with two spacious walk-in closets and a fully appointed, luxurious master bath.

Upstairs are three large bedrooms and two baths – including a convenient Jack & Jill bath between two of the bedrooms. A massive game room over the garage offers additional family living space.

Floorplans and elevation are an artist's concept only and are subject to change without prior notice. See builder for actual detailed landscape and plans. Current as 10.10.17 ©2017 Gulfwind Homes