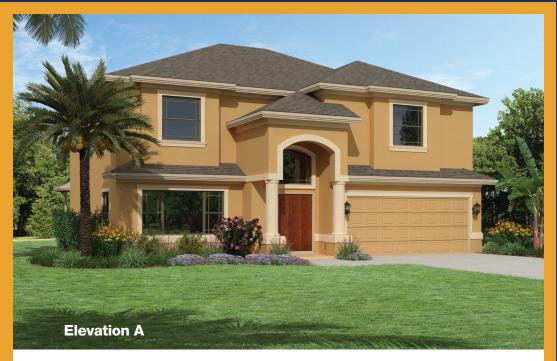

## The Caladesi IV 3535 sq. ft.

## "Your Dream Starts Here."

First Floor Second Floor 1493 sq. ft.
Total Living 3535 sq. ft.
Covered Lanai Covered Entry 3 Car Garage 673 sq. ft.
Total Covered 4457 sq. ft.

Memories are made in truly inspired spaces. The comforts of this open floor plan with the convenience of a main-level master suite make this home enjoyable now and for years to come.

Featuring large, open spaces and generous room sizes, this is the ideal home for active family living. The master suite is exceptional, with two spacious walk-in closets and a fully appointed, luxurious master bath.