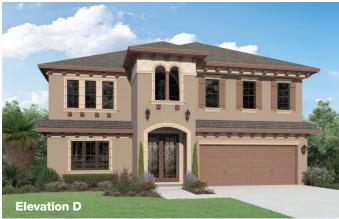

## The Caladesi IV 3535 sq. ft.

## "Your Dream Starts Here."

First Floor Second Floor 1493 sq. ft.
Total Living 3535 sq. ft.
Covered Lanai Covered Entry 3 Car Garage 673 sq. ft.
Total Covered 4457 sq. ft.

Memories are made in truly inspired spaces. The comforts of this open floor plan with the convenience of a main-level master suite make this home enjoyable now and for years to come.