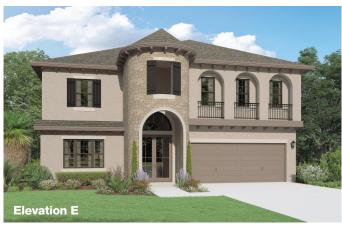

## The Caladesi IV 3535 sq. ft.

## "Your Dream Starts Here."

First Floor Second Floor 1493 sq. ft.
Total Living 3535 sq. ft.
Covered Lanai Covered Entry 3 Car Garage 673 sq. ft.
Total Covered 4457 sq. ft.

Memories are made in truly inspired spaces. The comforts of this open floor plan with the convenience of a main-level master suite make this home enjoyable now and for years to come.