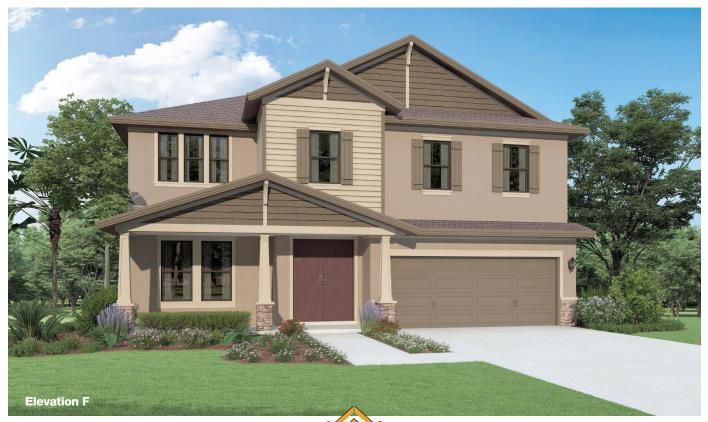

## The Caladesi IV 3535 sq. ft.

## "Your Dream Starts Here."

First Floor Second Floor 1493 sq. ft.
Total Living 3535 sq. ft.
Covered Lanai Covered Entry 3 Car Garage 673 sq. ft.
Total Covered 4457 sq. ft.

Memories are made in truly inspired spaces. The comforts of this open floor plan with the convenience of a main-level master suite make this home enjoyable now and for years to come.