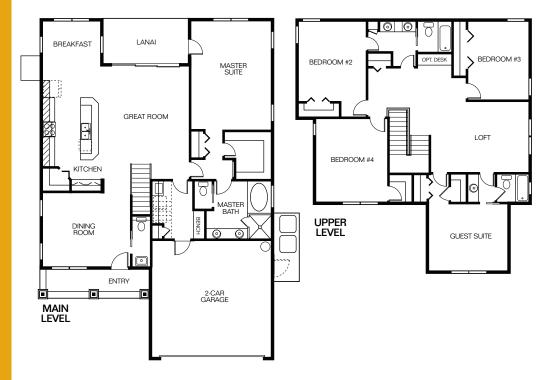

## Your Dream Starts Here.

| First Floor  | 1652 sq. ft  |
|--------------|--------------|
| Second Floor | 1455 sq. ft. |
| Lanai        | 119 sq. ft.  |
| Entry        | 101 sq. ft.  |
| Garage       | 469 sq. ft.  |
| Total Living | 3107 sq. ft. |

Enjoy the luxury of space in the Miramar; an exceptional 5 bedroom family home.

Inspired home design provides for distinct living spaces with quality features and construction. The main level of this open concept home features an inviting great room with a large island kitchen opening onto a relaxing lanai. The main level master suite lives up to it's name, while providing separation from the remaining sleeping quarters.

Upstairs you will find 4 large bedrooms including an expansive private guest suite and open loft area.

**Elevation A** 

Floorplans and elevation are an artist's concept only and are subject to change without prior notice. See builder for actual detailed landscape and plans. Current as of 8.2.16 © 2016 Guilfwind Homes