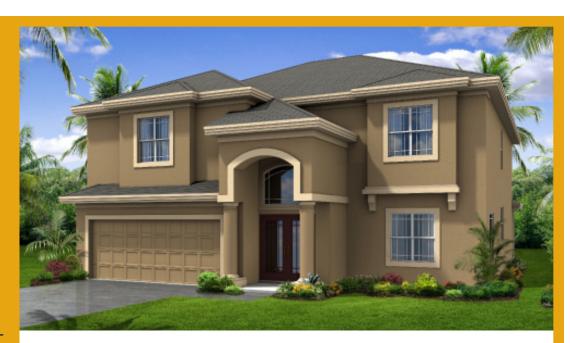

## The Pensacola 4030 Sq. Ft.

## Your Dream Starts Here.

First Floor 1726 sq. ft
Second Floor 1377 sq. ft.
Lanai 227 sq. ft.
Entry 44 sq. ft.
Garage 656 sq. ft.

Total Living 3103 sq. ft.

A true family home, the Pensacola has something for everyone. The comforts of an open floorplan with the convenience and separation provided by a main level master suite make this an ideal plan.