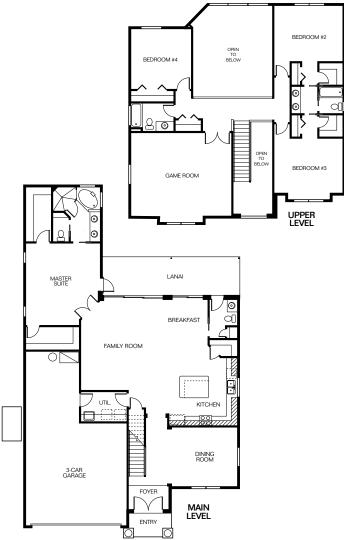

## Your Dream Starts Here.

First Floor 1726 sq. ft
Second Floor 1377 sq. ft.
Lanai 227 sq. ft.
Entry 44 sq. ft.
Garage 656 sq. ft.

Total Living 3103 sq. ft.

A true family home, the Pensacola has something for everyone. The comforts of an open floorplan with the convenience and separation provided by a main level master suite make this an ideal plan.

An open two-story family room, spacious chefs kitchen and formal dining room accent the perfect main level.

The master suite is exceptional; two huge walk-in closets and a fully appointed master bath.

Three large bedrooms, two baths and a massive game room grace the upper level.