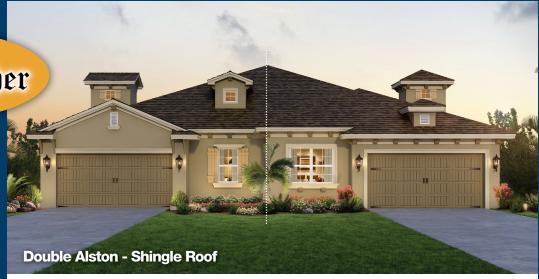

## DOUBLE ALSTON

Villa

Total 2322 sq. ft.

**Living Area** 1768 sq. ft. Covered Lanai 129 sq. ft. Covered Entry 18 sq. ft. 407 sq. ft. Garage

This beautiful single level home features an amazing master suite with two walk in closets, two separate sink areas, a soaking tub and separate shower.

The Alston has 3 full bedrooms, (with an option to convert bedroom 3 to a den). Spacious kitchen with breakfast bar and pantry. The comfortable open dining and family room leads out to a cozy lanai.

Quality features, a two car garage and an amazing location make this an exciting new home in a beautiful new neighborhood.

Enjoy all the convenience of single level living.

Prices may not include lot premiums, upgrades and options. Community Association and other fees may be required. Prices, promotions, incentives, features, options, amenities, feor plans, elevations, designs, materials and dimensions are subject to change without notice. Square footage and dimensions are estimated and may vary in actual construction. Community improvements, recreational features and amenities described are based upon current development plans with which are subject to change and which are under no obligation to be completed. Actual position of house on lot will be determined by the site plan and plot plan. Floor plans and elevations are artist's conception and are not intended to show specific detailing. See Builder for actual detailed plans and specifications. Current as of 6.12.18 @2018 Gulfwind Homes