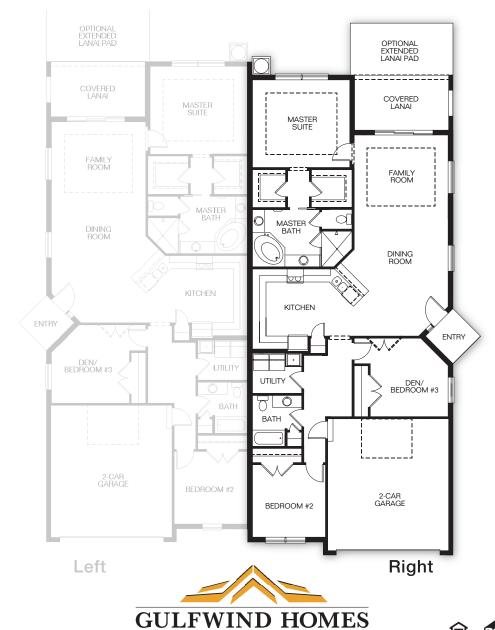

## DOUBLE ALSTON

Villa

Total 2322 sq. ft.

**Living Area** 1768 sq. ft. Covered Lanai 129 sq. ft. Covered Entry 18 sq. ft. 407 sq. ft. Garage

This beautiful single level home features an amazing master suite with two walk in closets, two separate sink areas, a soaking tub and separate shower.

The Alston has 3 full bedrooms, (with an option to convert bedroom 3 to a den). Spacious kitchen with breakfast bar and pantry. The comfortable open dining and family room leads out to a cozy lanai.

Quality features, a two car garage and an amazing location make this an exciting new home in a beautiful new neighborhood.

Enjoy all the convenience of single level living.

Prices may not include lot premiums, upgrades and options. Community Association and other fees may be required. Prices, promotions, incentives, features, options, amenities, feor plans, elevations, designs, materials and dimensions are subject to change without notice. Square footage and dimensions are estimated and may vary in actual construction. Community improvements, recreational features and amenities described are based upon current development plans with which are subject to change and which are under no obligation to be completed. Actual position of house on lot will be determined by the site plan and plot plan. Floor plans and elevations are artist's conception and are not intended to show specific detailing. See Builder for actual detailed plans and specifications. Current as of 6.12.18 @2018 Gulfwind Homes