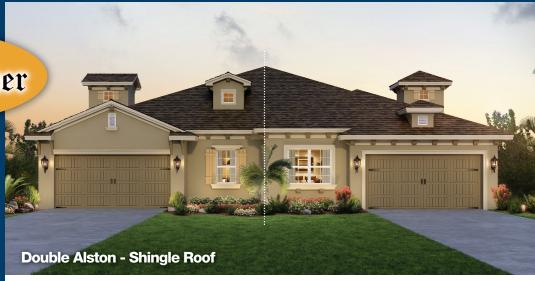

## DOUBLE ALSTON

Villa

Total 2322 sq. ft.

Living Area 1768 sq. ft. Covered Lanai 129 sq. ft. Covered Entry 18 sq. ft. Garage 407 sq. ft.

This beautiful single level home features an amazing master suite with two walk in closets, two separate sink areas, a soaking tub and separate shower.

The Alston has 3 full bedrooms, (with an option to convert bedroom 3 to a den). Spacious kitchen with breakfast bar and pantry. The comfortable open dining and family room leads out to a cozy lanai.

Quality features, a two car garage and an amazing location make this an exciting new home in a beautiful new neighborhood.

Enjoy all the convenience of single level living.

U L F W I N D H O M E S . C O M

Prices may not include lot premiums, upgrades and options. Community Association and other fees may be required. Prices, promotions, incentives, features, options, amenities, floor plans, elevations, designs, materials and dimensions are subject to change without notice. Square footage and dimensions are estimated and may vary in actual construction. Community improvements, recreational features and amenities described are based upon current development plans with which are subject to change and which are under no obligation to be completed. Actual position of house on lot will be determined by the site plan and plot plan. Floor plans and elevations are artist's conception and are not intended to show specific detailing. See Builder for actual detailed plans and specifications. Current as of 6.12.18 @2018 Gulfwind Homes