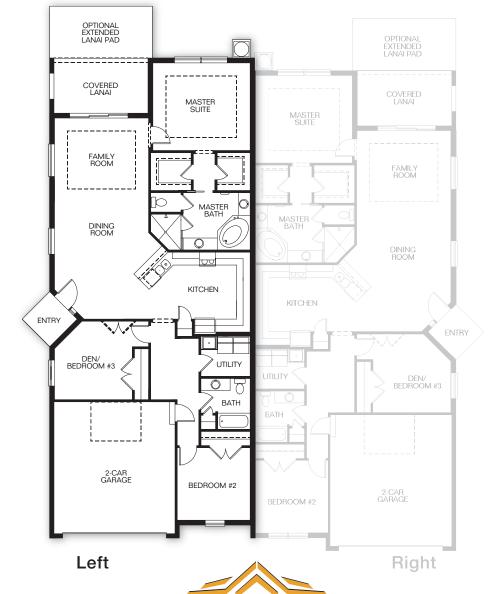

## DOUBLE ALSTON

Villa

Total 2322 sq. ft.

Living Area 1768 sq. ft. Covered Lanai 129 sq. ft. Covered Entry 18 sq. ft. Garage 407 sq. ft.

This beautiful single level home features an amazing master suite with two walk in closets, two separate sink areas, a soaking tub and separate shower.

The Alston has 3 full bedrooms, (with an option to convert bedroom 3 to a den). Spacious kitchen with breakfast bar and pantry. The comfortable open dining and family room leads out to a cozy lanai.

Quality features, a two car garage and an amazing location make this an exciting new home in a beautiful new neighborhood.

Enjoy all the convenience of single level living.

U L F W I N D H O M E S . C O M

Prices may not include lot premiums, upgrades and options. Community Association and other fees may be required. Prices, promotions, incentives, features, options, amenities, floor plans, elevations, designs, materials and dimensions are subject to change without notice. Square footage and dimensions are estimated and may vary in actual construction. Community improvements, recreational features and amenities described are based upon current development plans with which are subject to change and which are under no obligation to be completed. Actual position of house on lot will be determined by the site plan and plot plan. Floor plans and elevations are artist's conception and are not intended to show specific detailing. See Builder for actual detailed plans and specifications. Current as of 6.12.18 @2018 Gulfwind Homes