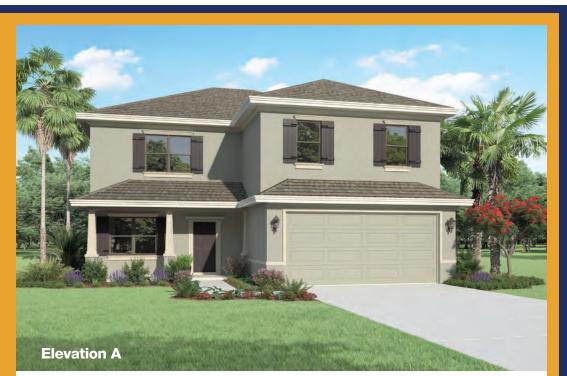

## The Westcott 4237 sq. ft.

The Westcott floor plan offers easy living in a very functional layout. The comforts of this open floor plan are matched with the convenience of a 3 car garage that is perfect for parking your oversized toys or a workshop area.

Floorplans and elevation are an artist's concept only and are subject to change without prior notice. See builder for actual detailed landscape and plans. Current as 5.15.17 ©2017 Gulfwind Homes

Floorplans and elevation are an artist's concept only and are subject to change without prior notice. See builder for actual detailed landscape and plans. Current as 5.15.17 ©2017 Gulfwind Homes