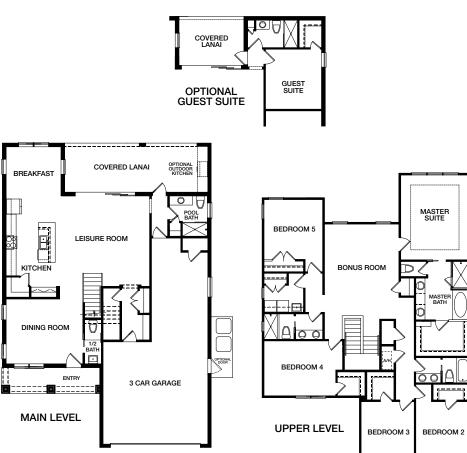

## "Your Dream Starts Here."

| First Floor   | 1233 sq. ft. |
|---------------|--------------|
| Second Floor  | 1894 sq. ft. |
| Total Living  | 3127 sq. ft. |
| Covered Lanai | 289 sq. ft.  |
| Covered Entry | 102 sq. ft.  |
| 3 Car Garage  | 719 sq. ft.  |
| Total Covered | 4237 sq. ft. |

The Westcott floor plan offers easy living in a very functional layout. The comforts of this open floor plan are matched with the convenience of a 3 car garage that is perfect for parking your oversized toys or a workshop area.

The large family room and open kitchen with breakfast nook provides the ideal home for active family living. There is also a traditional dining room, a full bathroom plus a half bathroom, and plenty of storage located on the first floor.

The master suite upstairs includes a luxurious fully appointed master bath, and a very large walk-in closet. There are four additional bedrooms and two bathrooms, plus a huge bonus room that offers additional family living space.