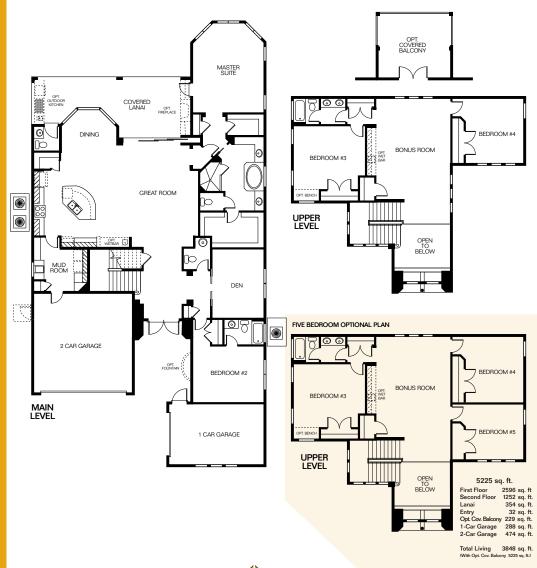

## Your Dream Starts Here.

First Floor 2596 sq. ft
Second Floor 1057 sq. ft.
Lanai 354 sq. ft.
Entry 32 sq. ft.
Opt. Cov. Balcony 229 sq. ft.
1-Car Garage 288 sq. ft.
2-Car Garage 474 sq. ft.

Total Living 3653 sq. ft.

The separation of spaces for the den and bedrooms further enhance the comfort of this home.
The upper level features 2 additional bedrooms a huge bonus room and an optional spacious covered balcony.

We have put great thought into every room in this dream home.