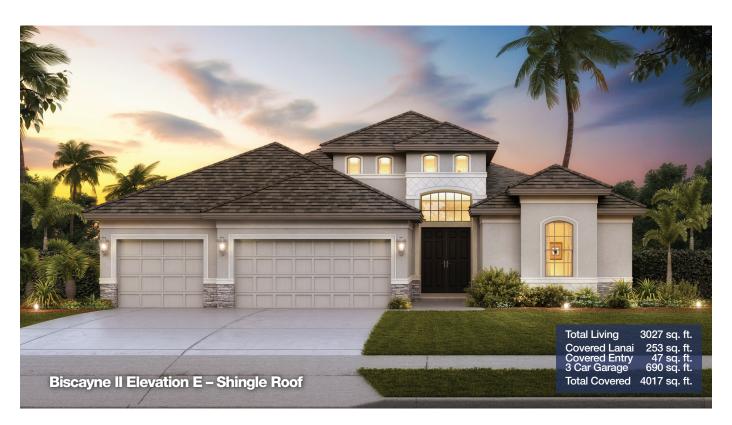

## "Your Dream Starts Here"

ELEVATION C \_

3027 sq. ft. **Total Living** Covered Lanai 253 sq. ft. **Covered Entry** 47 sq. ft. 690 sq. ft. 3 Car Garage Total Covered 4017 sq. ft.

The Biscayne II provides you with all the convenience of single-level living in an expansive, comfortable open floor plan.