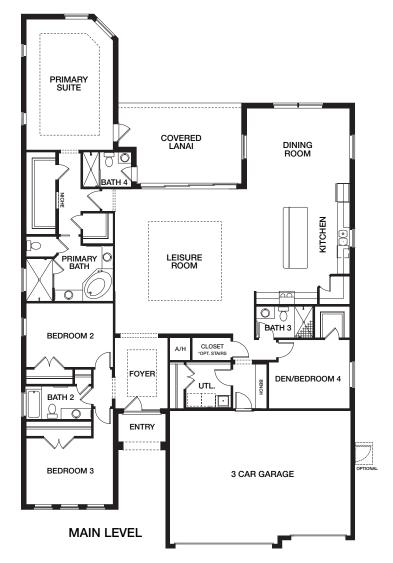

You will enjoy an open concept design with a large leisure room and attached lanai, eat-in kitchen and a bright dining room.

The primary bedroom with its tray ceiling has a large primary bath featuring his and hers walk-in closets and vanities, in addition to a soaking tub and separate shower. Two additional bedrooms plus a den/ fourth bedroom round out the sleeping areas.

A 3-car garage completes this exciting home.