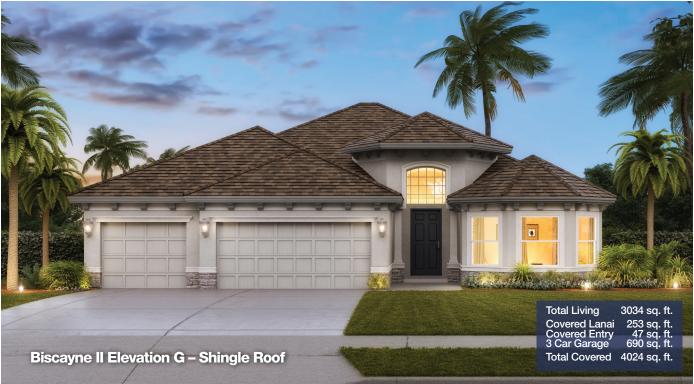

## "Your Dream Starts Here"

ELEVATION C \_

3027 sq. ft. **Total Living** Covered Lanai 253 sq. ft. **Covered Entry** 47 sq. ft. 690 sq. ft. 3 Car Garage Total Covered 4017 sq. ft.

The Biscayne II provides you with all the convenience of single-level living in an expansive, comfortable open floor plan.