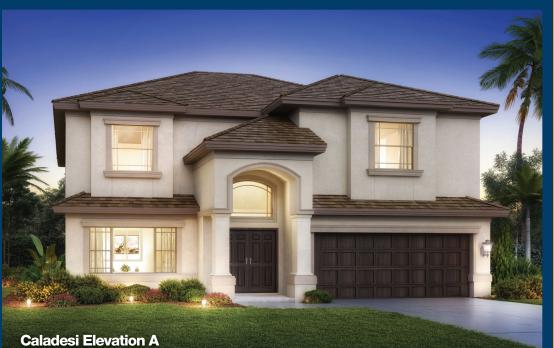

## The Caladesi 3535 sq. ft.

## "Your Dream Starts Here"

| ELEVATION A                                    |                                          |
|------------------------------------------------|------------------------------------------|
| First Floor<br>Second Floor                    | 2042 sq. ft.<br>1493 sq. ft.             |
| Total Living                                   | 3535 sq. ft.                             |
| Covered Lanai<br>Covered Entry<br>3 Car Garage | 202 sq. ft.<br>47 sq. ft.<br>673 sq. ft. |
| Total Covered                                  | 4457 sq. ft.                             |

The Caladesi provides you with all the convenience of single-level living in an expansive, comfortable open floor plan.

You will enjoy an open concept design with a large leisure room and attached lanai, eat-in kitchen and a bright dining room.

The primary bedroom with its tray ceiling has a large primary bath featuring his and hers walk-in closets and vanities, in addition to a soaking tub and separate shower. Three additional bedrooms plus a game room and fifth bedroom option round out the sleeping areas.

A 3-car garage completes this exciting home.

Prices may not include lot premiums, upgrades and options. Community Association and other fees may be required. Prices, promotions, incentives, features, options, amenities, floor plans, elevations, designs, materials and dimensions are subject to change without notice. Square footage and dimensions are estimated and may vary in actual construction. Community improvements, recreational features and amenities described are based upon current development plans with which are subject to change and which are under no obligation to be completed. Actual position of house on lot will be determined by the site plan and plot plan. Floor plans and elevations are artist's conception and are not intended to show specific detailing. See Builder for actual detailed plans and specifications. Current as 0.4.2.42 @2022 Guildwind Homes