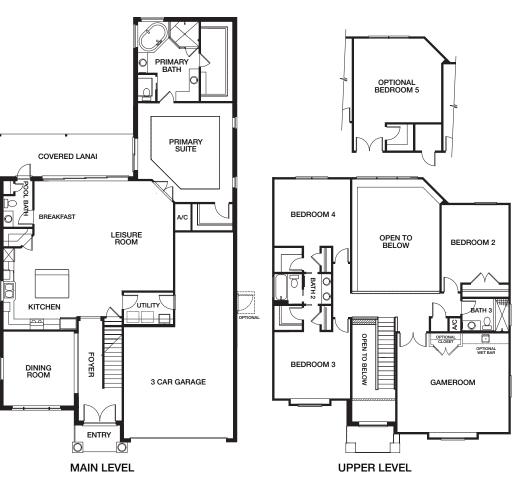

The Caladesi provides you with all the convenience of single-level living in an expansive, comfortable open floor plan.

You will enjoy an open concept design with a large leisure room and attached lanai, eat-in kitchen and a bright dining room.

The primary bedroom with its tray ceiling has a large primary bath featuring his and hers walk-in closets and vanities, in addition to a soaking tub and separate shower. Three additional bedrooms plus a game room and fifth bedroom option round out the sleeping areas.

A 3-car garage completes this exciting home.

Prices may not include lot premiums, upgrades and options. Community Association and other fees may be required. Prices, promotions, incentives, features, options, amenities, floor plans, elevations, designs, materials and dimensions are subject to change without notice. Square footage and dimensions are estimated and may vary in actual construction. Community improvements, recreational features and amenities described are based upon current development plans with which are subject to change and which are under no obligation to be completed. Actual position of house on lot will be determined by the site plan and plot plan. Floor plans and elevations are artist's conception and are not intended to show specific detailing. See Builder for actual detailed plans and specifications. Current as 0.4.2.42 @2022 Guildwind Homes