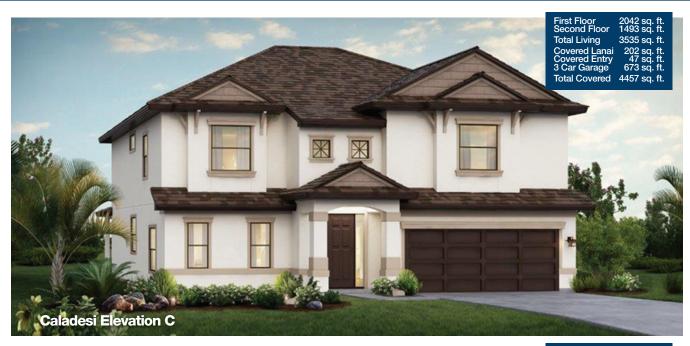

## The Caladesi 3535 sq. ft.

## "Your Dream Starts Here"

| ELEVATION A                                    |                                          |
|------------------------------------------------|------------------------------------------|
| First Floor<br>Second Floor                    | 2042 sq. ft.<br>1493 sq. ft.             |
| Total Living                                   | 3535 sq. ft.                             |
| Covered Lanai<br>Covered Entry<br>3 Car Garage | 202 sq. ft.<br>47 sq. ft.<br>673 sq. ft. |
| Total Covered                                  | 4457 sq. ft.                             |

The Caladesi provides you with all the convenience of single-level living in an expansive, comfortable open floor plan.

You will enjoy an open concept design with a large leisure room and attached lanai, eat-in kitchen and a bright dining room.

The primary bedroom with its tray ceiling has a large primary bath featuring his and hers walk-in closets and vanities, in addition to a soaking tub and separate shower. Three additional bedrooms plus a game room and fifth bedroom option round out the sleeping areas.

A 3-car garage completes this exciting home.

Prices may not include lot premiums, upgrades and options. Community Association and other fees may be required. Prices, promotions, incentives, features, options, amenities, floor plans, elevations, designs, materials and dimensions are subject to change without notice. Square footage and dimensions are estimated and may vary in actual construction. Community improvements, recreational features and amenities described are based upon current development plans with which are subject to change and which are under no obligation to be completed. Actual position of house on lot will be determined by the site plan and plot plan. Floor plans and elevations are artist's conception and are not intended to show specific detailing. See Builder for actual detailed plans and specifications. Current as 0.4.2.42 @2022 Guildwind Homes