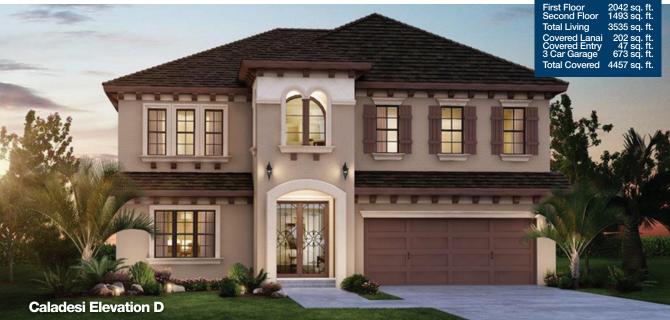

## The Caladesi 3535 sq. ft.

## "Your Dream Starts Here"

| ELEVATION A                                    |                                          |
|------------------------------------------------|------------------------------------------|
| First Floor<br>Second Floor                    | 2042 sq. ft.<br>1493 sq. ft.             |
| Total Living                                   | 3535 sq. ft.                             |
| Covered Lanai<br>Covered Entry<br>3 Car Garage | 202 sq. ft.<br>47 sq. ft.<br>673 sq. ft. |
| Total Covered                                  | 4457 sq. ft.                             |

The Caladesi provides you with all the convenience of single-level living in an expansive, comfortable open floor plan.

You will enjoy an open concept design with a large leisure room and attached lanai, eat-in kitchen and a bright dining room.

The primary bedroom with its tray ceiling has a large primary bath featuring his and hers walk-in closets and vanities, in addition to a soaking tub and separate shower. Three additional bedrooms plus a game room and fifth bedroom option round out the sleeping areas.

A 3-car garage completes this exciting home.

Prices may not include lot premiums, upgrades and options. Community Association and other fees may be required. Prices, promotions, incentives, features, options, amenities, floor plans, elevations, designs, materials and dimensions are subject to change without notice. Square footage and dimensions are estimated and may vary in actual construction. Community improvements, recreational features and amenities described are based upon current development plans with which are subject to change and which are under no obligation to be completed. Actual position of house on lot will be determined by the site plan and plot plan. Floor plans and elevations are artist's conception and are not intended to show specific detailing. See Builder for actual detailed plans and specifications. Current as 0.4.2.42 @2022 Guildwind Homes