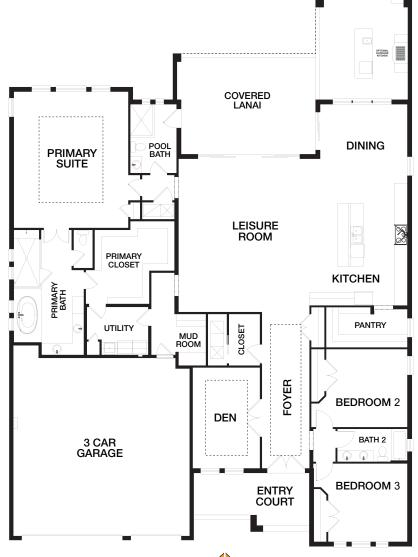

## - ELEVATION A

**Total Living** 3312 sq. ft.

**Covered Lanai** 596 sq. ft. **Covered Entry** 162 sq. ft. 3 Car Garage 842 sq. ft.

Total Covered 4912 sq. ft.

This stunning open concept includes a large leisure room with access to your beautiful covered lanai. The lanai offers an additional space large enough for a fireplace, outdoor kitchen or even an added spa.

Gourmet kitchen includes a large pantry, expansive countertops and a granite island with seating ledge with the ability to add additional cabinetry facing the leisure room.

This 3 bedroom plus den home includes a large primary suite with tray ceiling, huge walk-in closet, soaking tub, shower and a convenient exit to the garage via the utility room.

A covered entry court opens into the fover which includes access to the formal den with french doors and tray ceilings.

A spacious 3 car garage completes this home with plenty of room for a workshop, golf cart and additional storage space.