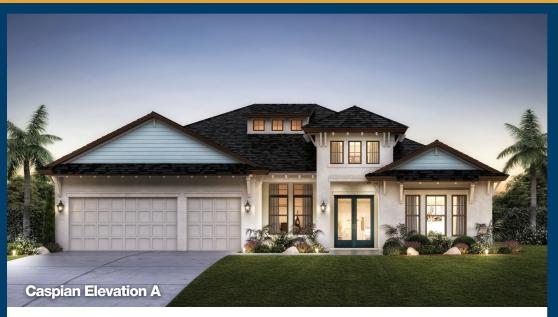

## The Caspian 3312 sq. ft.

## - ELEVATION A

**Total Living** 3312 sq. ft.

**Covered Lanai** 596 sq. ft. **Covered Entry** 162 sq. ft. 3 Car Garage 842 sq. ft.

Total Covered 4912 sq. ft.

This stunning open concept includes a large leisure room with access to your beautiful covered lanai. The lanai offers an additional space large enough for a fireplace, outdoor kitchen or even an added spa.