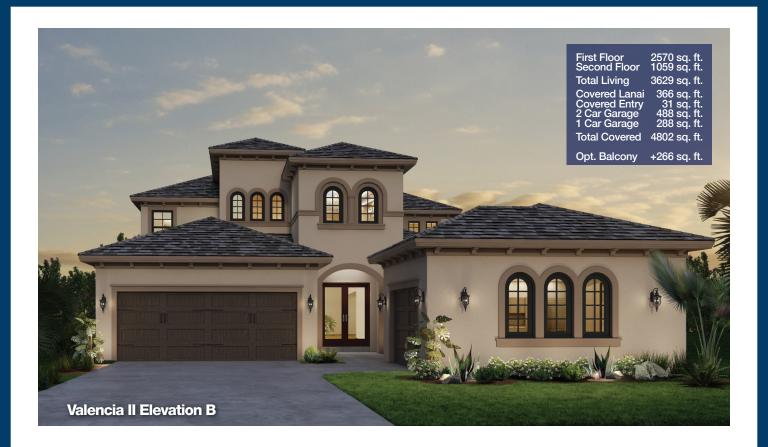

## **ELEVATION A**

First Floor 2570 sq. ft. Second Floor 1059 sq. ft.

**Total Living** 3629 sq. ft.

Covered Lanai 366 sq. ft. **Covered Entry** 31 sq. ft. 2 Car Garage 488 sa. ft. 1 Car Garage 288 sq. ft.

Total Covered 4802 sq. ft.

Opt. Balcony +226 sq. ft.

A castle awaits you in our grand, spectacular Valencia II home plan.

All of your dreams will be met in this amazing home. At every corner there is another exciting space that opens before you. The primary suite is unrivaled in its comfort and function.