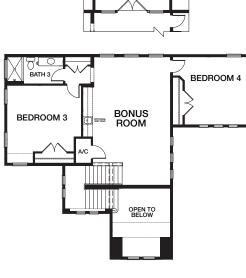

The separation of spaces for the den and bedrooms further enhance the comfort of this home. The upper level features two additional bedrooms a huge bonus room and an optional spacious covered balcony.

We have put great thought into every room in this dream home.

**UPPER** 

LEVEL

OPTIONAL

COVERED BALCONY

Prices may not include lot premiums, upgrades and options. Community Association and other fees may be required. Prices, promotions, incentives, features, options, amenities, floor plans, levations, designs, materials and dimensions are subject to change without notice. Square tootage and dimensions are estimated, by any in actual constitution. Community improvements, recreational features and amenities described are based upon current development plans with which are subject to change and which are under no obligation to be completed. Actual position of house on lot will be determined by the site plan and plot plan. Floor plans and elevations are estimated and many vary in actual constitution. Community improvements, recreational features and amenities described are based upon current development plans with which are subject to change and which are under no obligation to be completed. Actual position of house on lot will be determined by the site plan and plot plan. Floor plans and elevations are estimated and are not intended to show specific detailing. See Builder for actual detailed plans and specifications. Current as of 2.4.22 ©2022 Gulfwind Homes