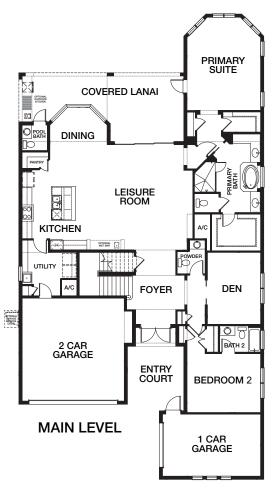

Total Covered 4802 sq. ft.

Opt. Balcony +226 sq. ft.

A castle awaits you in our grand, spectacular Valencia II home plan.

All of your dreams will be met in this amazing home. At every corner there is another exciting space that opens before you. The primary suite is unrivaled in its comfort and function.

The separation of spaces for the den and bedrooms further enhance the comfort of this home. The upper level features two additional bedrooms a huge bonus room and an optional spacious covered balcony.