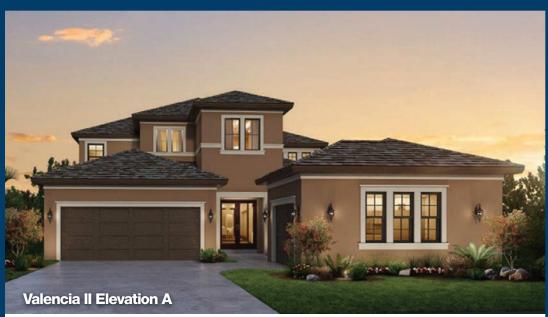

## The Valencia II 3949 sq. ft.

## 5 Bedroom

**ELEVATION A** 

First Floor 2570 sq. ft. Second Floor 1379 sq. ft.

Total Living 3949 sq. ft.

**Covered Lanai** 366 sq. ft. **Covered Entry** 31 sq. ft. 2 Car Garage 488 sq. ft.

1 Car Garage 288 sq. ft.

Total Covered 5122 sq. ft.

Opt. Balcony +226 sq. ft.

A castle awaits you in our grand, spectacular Valencia II home plan.

All of your dreams will be met in this amazing home. At every corner there is another exciting space that opens before you. The primary suite is unrivaled in its comfort and function.