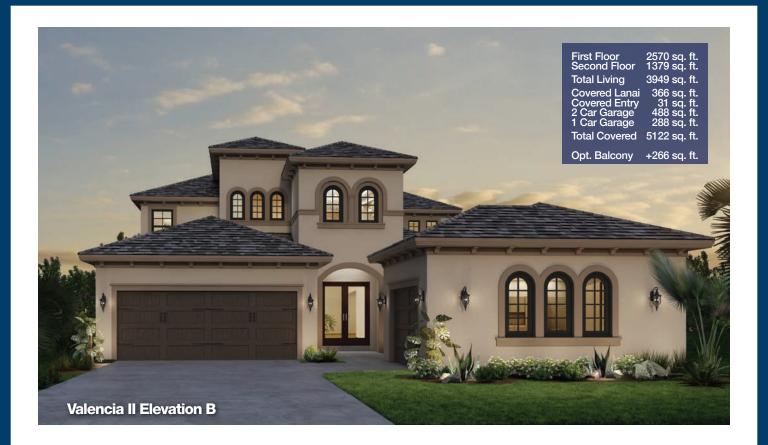

## 5 Bedroom

**ELEVATION A** 

First Floor 2570 sq. ft. Second Floor 1379 sq. ft.

Total Living 3949 sq. ft.

**Covered Lanai** 366 sq. ft. **Covered Entry** 31 sq. ft. 2 Car Garage 488 sq. ft.

1 Car Garage 288 sq. ft.

Total Covered 5122 sq. ft.

Opt. Balcony +226 sq. ft.

A castle awaits you in our grand, spectacular Valencia II home plan.

All of your dreams will be met in this amazing home. At every corner there is another exciting space that opens before you. The primary suite is unrivaled in its comfort and function.