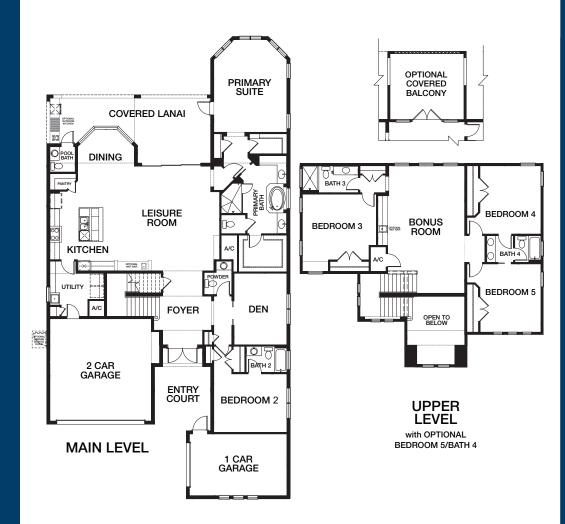

Total Covered 5122 sq. ft.

Opt. Balcony +226 sq. ft.

A castle awaits you in our grand, spectacular Valencia II home plan.

All of your dreams will be met in this amazing home. At every corner there is another exciting space that opens before you. The primary suite is unrivaled in its comfort and function.

The separation of spaces for the den and bedrooms further enhance the comfort of this home. The upper level features two additional bedrooms a huge bonus room and an optional spacious covered balcony.